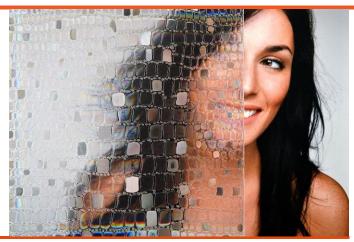

## **Product Description**

 $SOLYX \circledR \textit{SX-SC508 Pebbles} is an embossed, textured, prismatic film with a pebble-like design. This non-adhesive static cling film provides a semi-obscured view and excellent light transmission.$ 

#### **Product Details**

 $SOLYX \otimes SX$ -SC508 Pebbles is an embossed, textured, prismatic film with a pebble-like design and static cling adhesion. It is recommended for application to interior glass and exterior glass (inside surface) as well as plastics and polycarbonate sheets. This non-adhesive film is made of durable polypropylene and has a clear, removable release liner. Fully removable and reusable, it is ideal for privacy, decorative, or architectural applications.